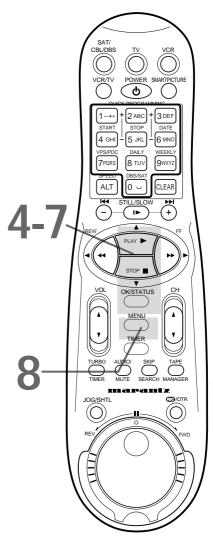

### 24 Remote Control Buttons

#### MENU Button -

Press to access the main VCR menu. Press again to remove the menu. For some PHILIPS or PHILIPS MAG-NAVOX TVs only: After pressing the TV button, press

this button to access the TV menu.